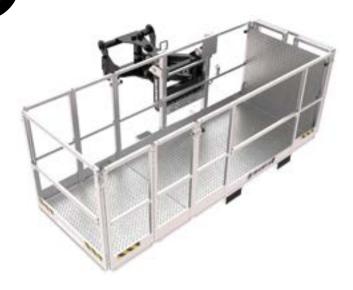

## **ALUREACH PLATFORM**

- Basket 100% made of aluminium- 150kg lighter than steel.
- Lower weight= +1m forward reach vs. Steel version (PSE 4400/365).
- EN 280-compliant- uncompromized safety.
- Legally approved for 3 people.

Floor-lifting levers for an easier opening

3x access with lift-bar

Rotation & carriage 100% made of steel

\* Sales limited to specific markets

|                                              | PSE 4200 / 365 ALU |
|----------------------------------------------|--------------------|
| Platform capacity<br>(including people) (kg) | 365                |
| Working width (m)                            | 2.34/4.2           |
| Slewing                                      | +/- 90°            |
| Number of people (legally approved)          | 3                  |
| Weight (kg)                                  | 500                |