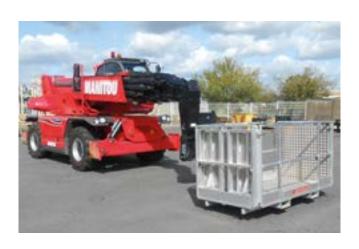

## **ALUREACH PLATFORM**

- Basket 100% made of aluminium- 150kg lighter than steel.
- Lower weight= +1m forward reach vs. Steel version (PSE 4400/365).
- EN 280-compliant- uncompromized safety.
- Legally approved for 3 people.

Floor-lifting levers for an easier opening

3x access with lift-bar

Rotation & carriage 100% made of steel

\* Sales limited to specific markets

|                                              | PSE 4200 / 365 ALU |
|----------------------------------------------|--------------------|
| Platform capacity<br>(including people) (kg) | 365                |
| Working width (m)                            | 2.34/4.2           |
| Slewing                                      | +/- 90°            |
| Number of people (legally approved)          | 3                  |
| Weight (kg)                                  | 500                |